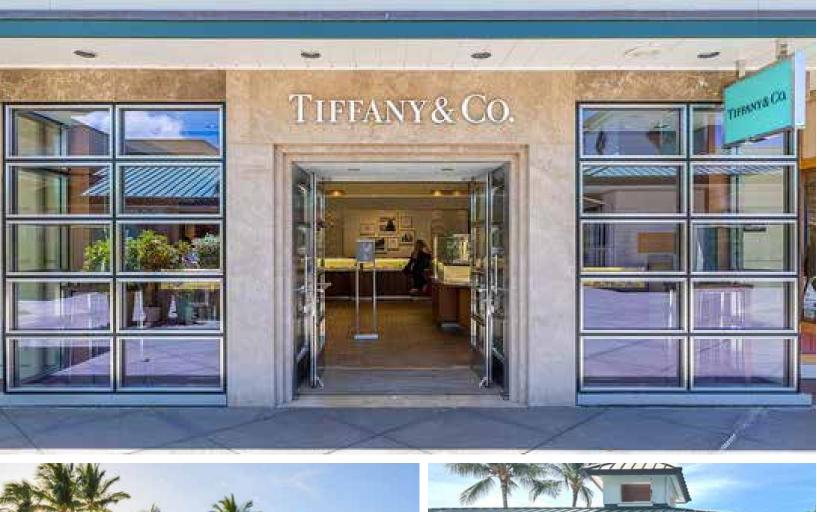

# Welcome

Kings' Shops is one of the largest luxury resort retail destinations on the island. The center's sales per square foot are among the highest in the State of Hawaii. The current retail mix includes Tiffany & Co., Tori Richard, Kahala, Lululemon, TravisMathew, NaHoku, Island Vintage Coffee and more. The center is home to three full-service restaurants including celebrity chef restaurant, Roy's Waikoloa Bar & Grill, Foster's Kitchen, and A-Bay's Island Grill. Kings' Shops is centrally located on the Kohala Coast of Hawaii Island and is surrounded by eight world class resorts.

# **Retail Mix**

TIFFANY & CO.

Martin&MacArthur

RIPCURL