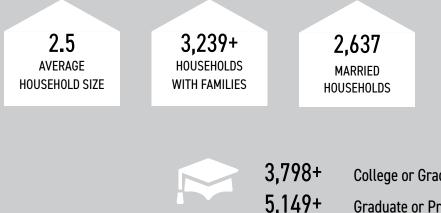

ps is home to three full service restaurants including celebrity chef restaurant, Roy's Waikoloa Bar & Grill, by Chef Roy Yamaguchi, Foster's Kitchen and A-Bay's Island Grill.

PLUS LOCAL FAVORITES : Original Big Island Shave Ice Co. & Island Fish & Chips



Roy's Waikoloa Bar & Grill



A-Bay's





A-Bay's Island Grill Hawaii

Foster's Kitchen









# **Retail Mix**



TIFFANY & CO.



Martin&MacArthur

RIPCURL







### SHOPPING



#### **ENTERTAINMENT**

I-KM HAWAI'I KEIKI MUSEUM

# Demographics

|                    | 5-MILE    | 10-MILE   |
|--------------------|-----------|-----------|
| POPULATION         | 3,265     | 13,676    |
| TOTAL HOUSEHOLDS   | 1,621     | 5,576     |
| AVG. MEDIAN INCOME | \$104,754 | \$103,899 |

#### **HOUSEHOLDS & EDUCATION**

**10-MILE RADIUS** 





#### **RACE & ETHNICITY**

**10-MILE RADIUS** 

| 36.1%        | White                        |  |
|--------------|------------------------------|--|
| 20.4%        | Asian                        |  |
| <b>9.</b> 1% | Hawaiian or Pacific Islander |  |
| 30.3%        | Two or more races            |  |



### **Estimated 1.67 million** shoppers per year

AGE **10-MILE RADIUS** 

#### 20%+ increase in Shoppers Spend



# **Placemaking CREATING A SENSE OF ALOHA**

### Kings' Shops Represents The Aloha Spirit Found In Kama'aina And Visitors Alike!

Cultural Representation With Art And Historical Displays Throughout The Center Scenic Observation Tower Partnerships With Local Artists And Artisans For Weekly Markets Cultural Performances/Events





# **Tenant Marketing**

Kings' Shops Featur