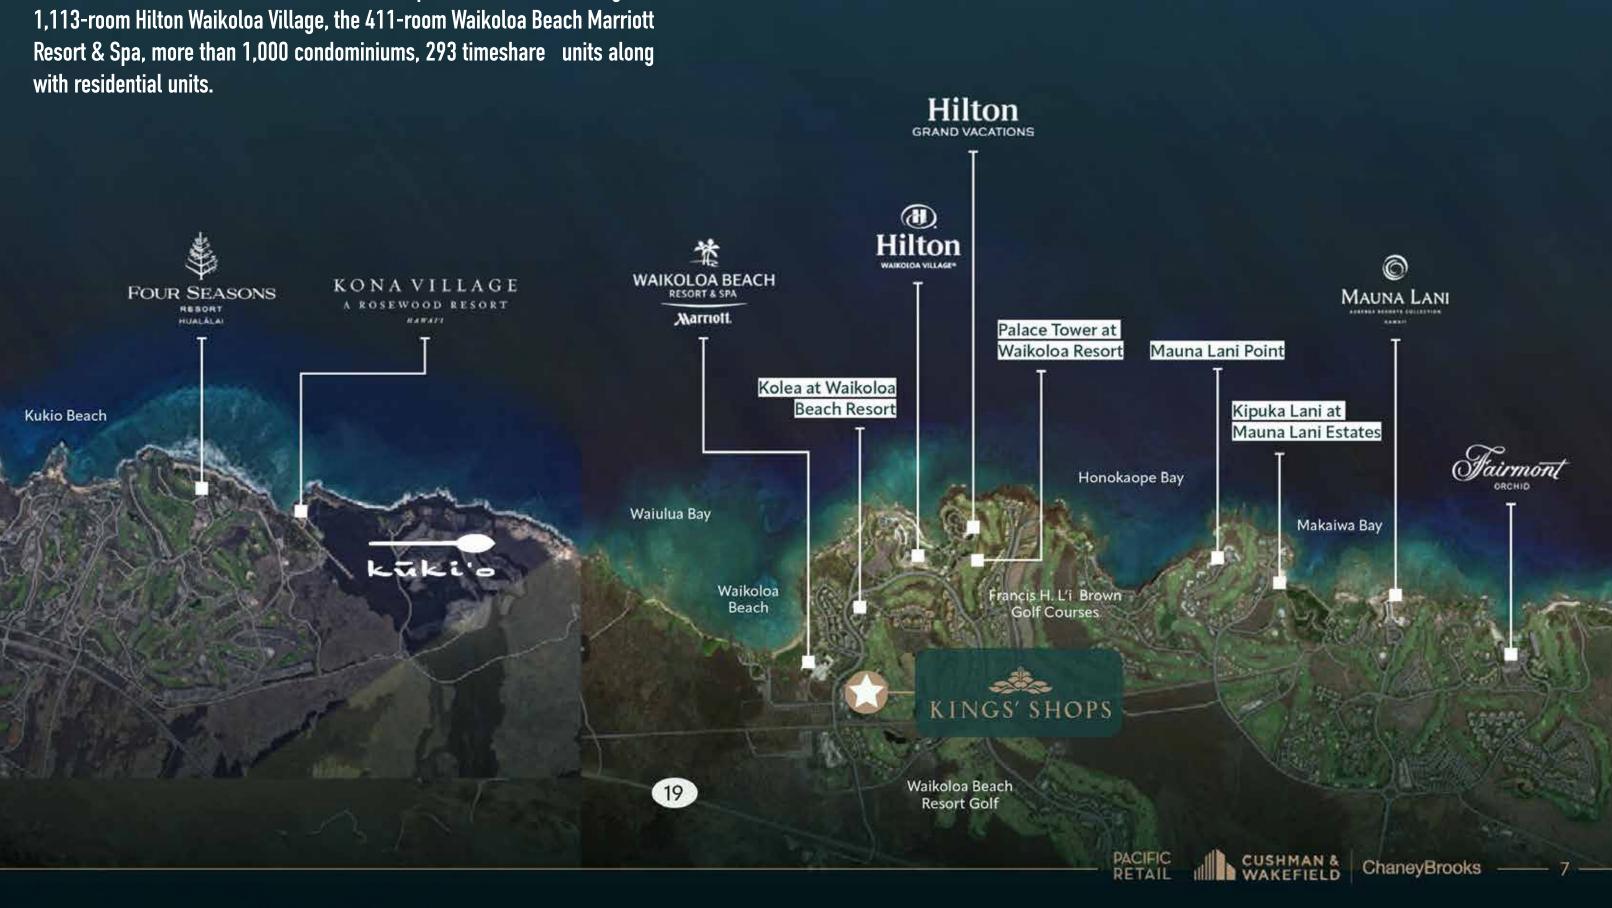

#### **PROPERTY INFO**

Mauna Lani Beach Club

19

Mauna Lani Bay Hotel

The Shops at Mauna Lani

Hilton Grand Vacations Club Kings Land Waikoloa

**1**Mile

Kings' Shops is centrally located on the Kohala Coast of Hawaii Island and is surrounded by eight world class resorts. The center is located within the Waikoloa Beach Resort, a 1,150-acre master planned resort featuring the

### hotel rooms & rental units averaging a 74% occupancy rate

The Four Seasons Hualalai Resort Hualalai Resort Condos & Homes Waikoloa Beach Marriott Resort & Spa Hilton Waikoloa Village Hilton Grand Vacations Club Waikoloa Condos & Residences Mauna Lani Condo & Residences Auberge Mauna Lani Resorts Maua Lani Bay Hotel & Bungalows Fairmont Orchid Hapuna Beach Hotel Mauna Kea Beach Hotel Mauna Kea Condos Rosewood Kona Village coResort Kuki'o Residences Kohanaiki Residences

243 rooms 318 units 411 units 1,113 rooms 801 units 1,293 units 763 units 334 rooms 341 rooms 540 rooms 249 rooms 252 rooms 182 units 150 rooms 143 sites 400 sites