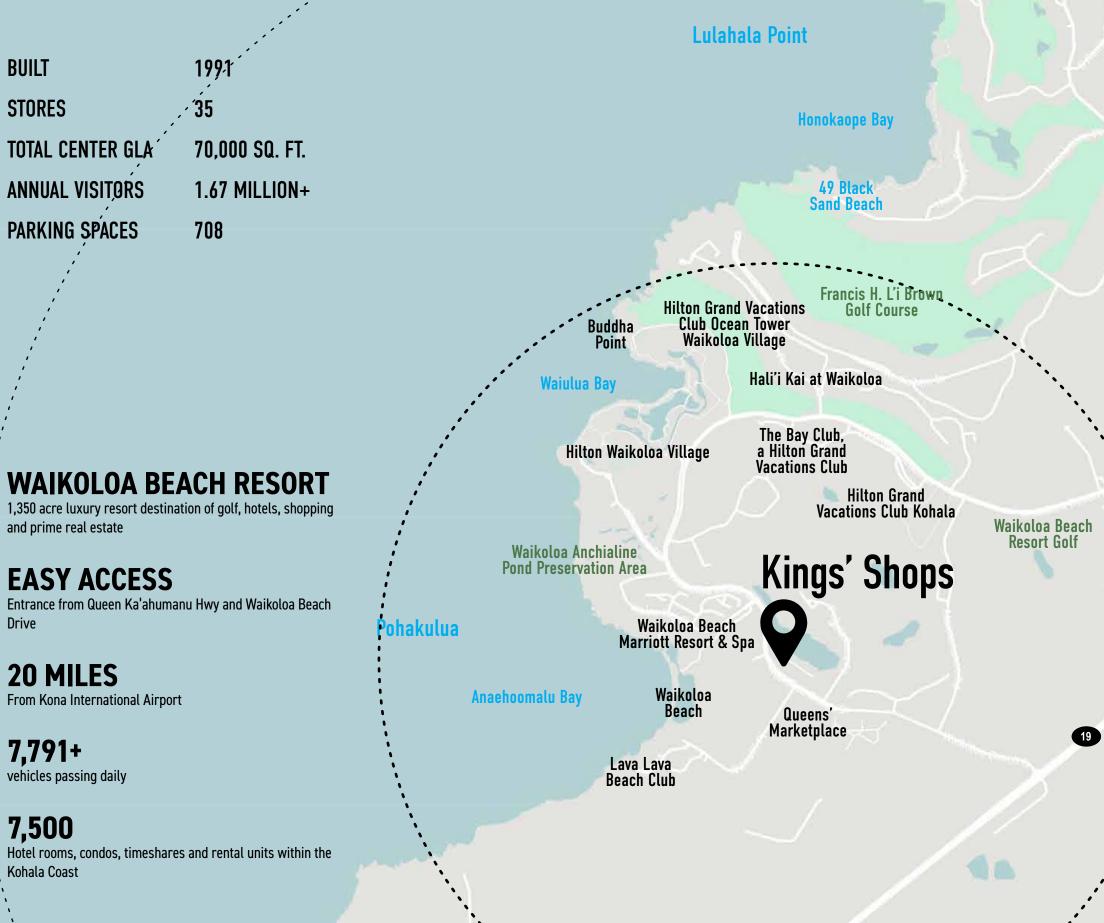

#### **PROPERTY INFO**

Mauna Lani Beach Club

19

Mauna Lani Bay Hotel

The Shops at Mauna Lani

Hilton Grand Vacations Club Kings Land Waikoloa

**1**Mile

Kings' Shops is centrally located on the Kohala Coast of Hawaii Island and is surrounded by eight world class resorts. The center is located within the Waikoloa Beach Resort, a 1,150-acre master planned resort featuring the

# Nearby Accommodations

Hilton Waikoloa Village 4 Acre ocean front resort. Less than 1 mile from Kings' Shops

**Hilton Grand Vacations** 4 Locations located in the waikoloa resort Ocean Tower, Kings' Land, Kohala Suites, the Bay Club

Waikoloa Beach Marriott Resort & Spa (297 guest rooms) Directly across the street from Kings' Shops

https://www.waikoloabeachresort.com/big-isl