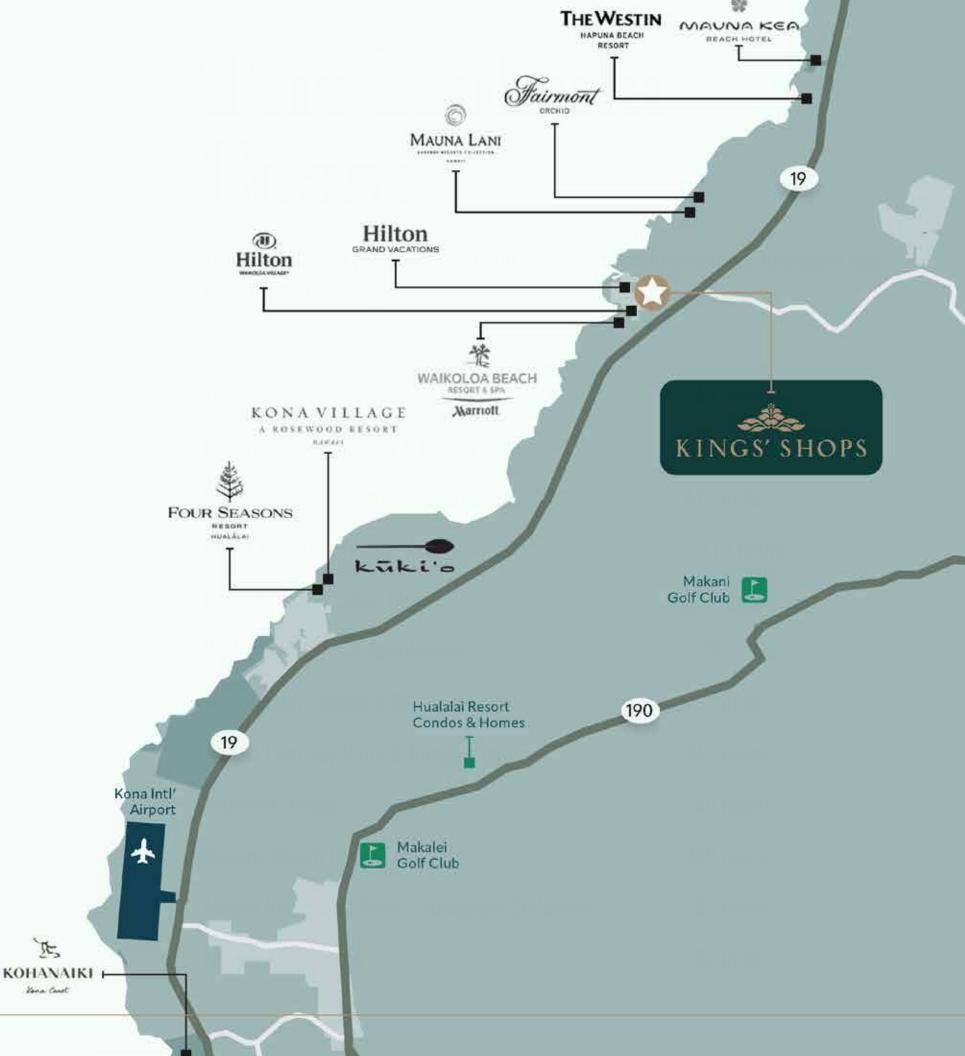

#### **PROPERTY INFO**

Mauna Lani Beach Club

19

Mauna Lani Bay Hotel

The Shops at Mauna Lani

Hilton Grand Vacations Club Kings Land Waikoloa

**1**Mile

Kings' Shops is centrally located on the Kohala Coast of Hawaii Island and is surrounded by eight world class resorts. The center is located within the Waikoloa Beach Resort, a 1,150-acre master planned resort featuring the

### hotel rooms & rental units averaging a 74% occupancy rate

The Four Seasons Hualalai Resort Hualalai Resort Condos & Homes Waikoloa Beach Marriott Resort & Spa Hilton Waikoloa Village Hilton Grand Vacations Club Waikoloa Condos & Residences Mauna Lani Condo & Residences Auberge Mauna Lani Resorts Maua Lani Bay Hotel & Bungalows Fairmont Orchid Hapuna Beach Hotel Mauna Kea Beach Hotel Mauna Kea Condos Rosewood Kona Village coResort Kuki'o Residences Kohanaiki Residences

243 rooms 318 units 411 units 1,113 rooms 801 units 1,293 units 763 units 334 rooms 341 rooms 540 rooms 249 rooms 252 rooms 182 units 150 rooms 143 sites 400 sites